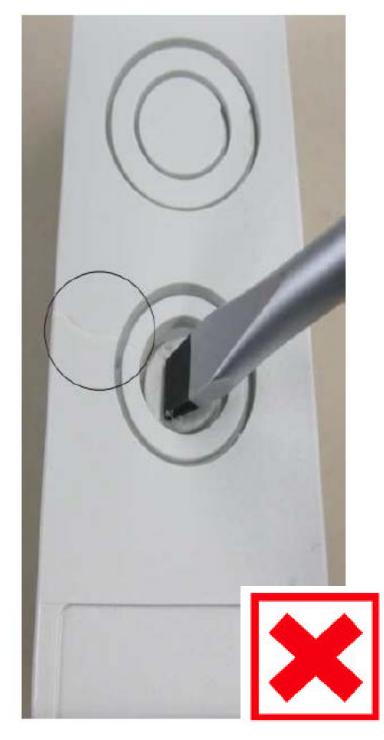

## **Directions:**

Place the screwdriver upright into the notch along the ring of the desired sized knock-out.

Using the hammer make a sharp hit on the screwdriver handle.

Knock-out edge may require some deburring.