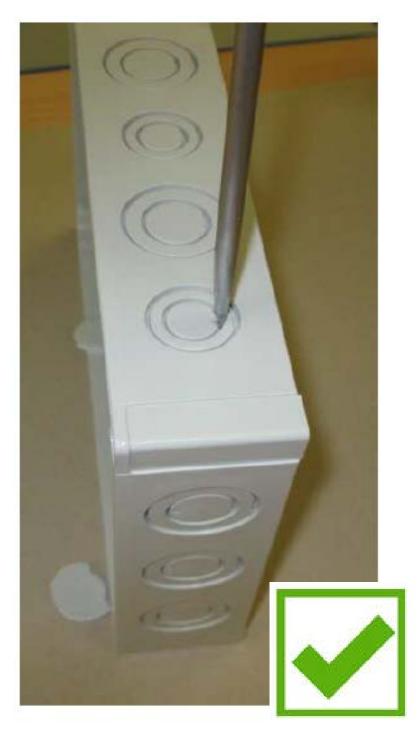

## **Directions:**

Place the screwdriver upright into the notch along the ring of the desired sized knock-out.

Using the hammer make a sharp hit on the screwdriver handle.

Knock-out edge may require some deburring.