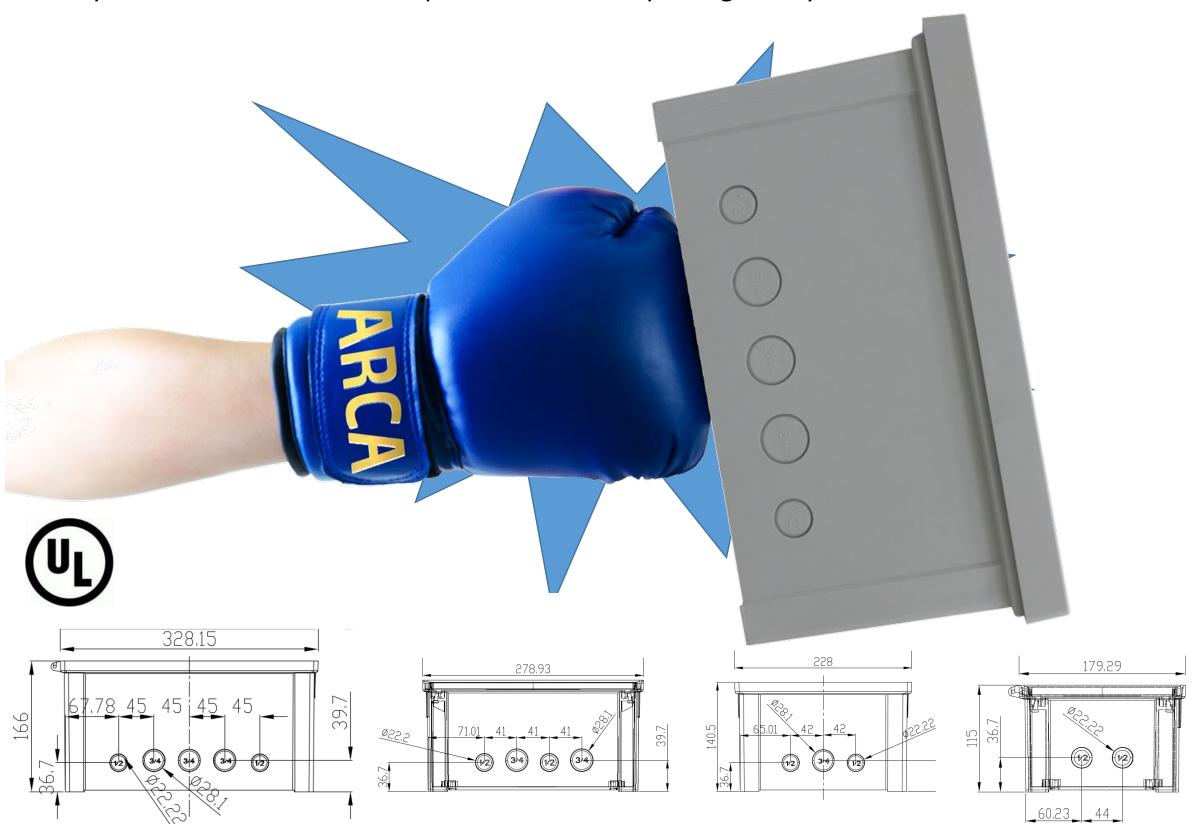

## ARCA is a Knock Out

Fibox is excited to announce the latest expansion of the of ARCA series.

Select ARCA Enclosures are now available with pre-formed knock outs! Fibox has the industries only NEMA 4X non-metallic enclosure with knock outs. Sized at ¾ and ½ inches these pre-scored knock outs provide easy modification in the field or factory floor while still retaining its' high impact-resistance and durability

Call your customer service representative for pricing today.

| Enclosure size<br>LxWxD | Knock out Configuration: | Cover Type Order Number |                    |                      | Cover Options        |
|-------------------------|--------------------------|-------------------------|--------------------|----------------------|----------------------|
|                         |                          | Screw Cover             | Hinged Screw Cover | Hinged Latched Cover | · ·                  |
| 8x6x5                   | 1/2" 1/2"                | ARK865SC                | ARK 865CHSC        | ARK 865CHSSL         | Gray Opaque or Clear |
| 10x8x6                  | 1/2" 3/4" 1/2"           | ARK1086SC               | ARK 1086CHSC       | ARK 1086CHSSL        | Gray Opaque or Clear |
| 12x10x6                 | 1/2" 3/4" 1/2" 3/4"      | ARK12106SC              | ARK12106CHSC       | ARK12106CHSSL        | Gray Opaque or Clear |
| 14x12x7                 | 1/2" 3/4" 3/4" 3/4" 1/2" | ARK14127SC              | ARK1412CHSC        | ARK14127CHSSL        | Gray Opaque or Clear |