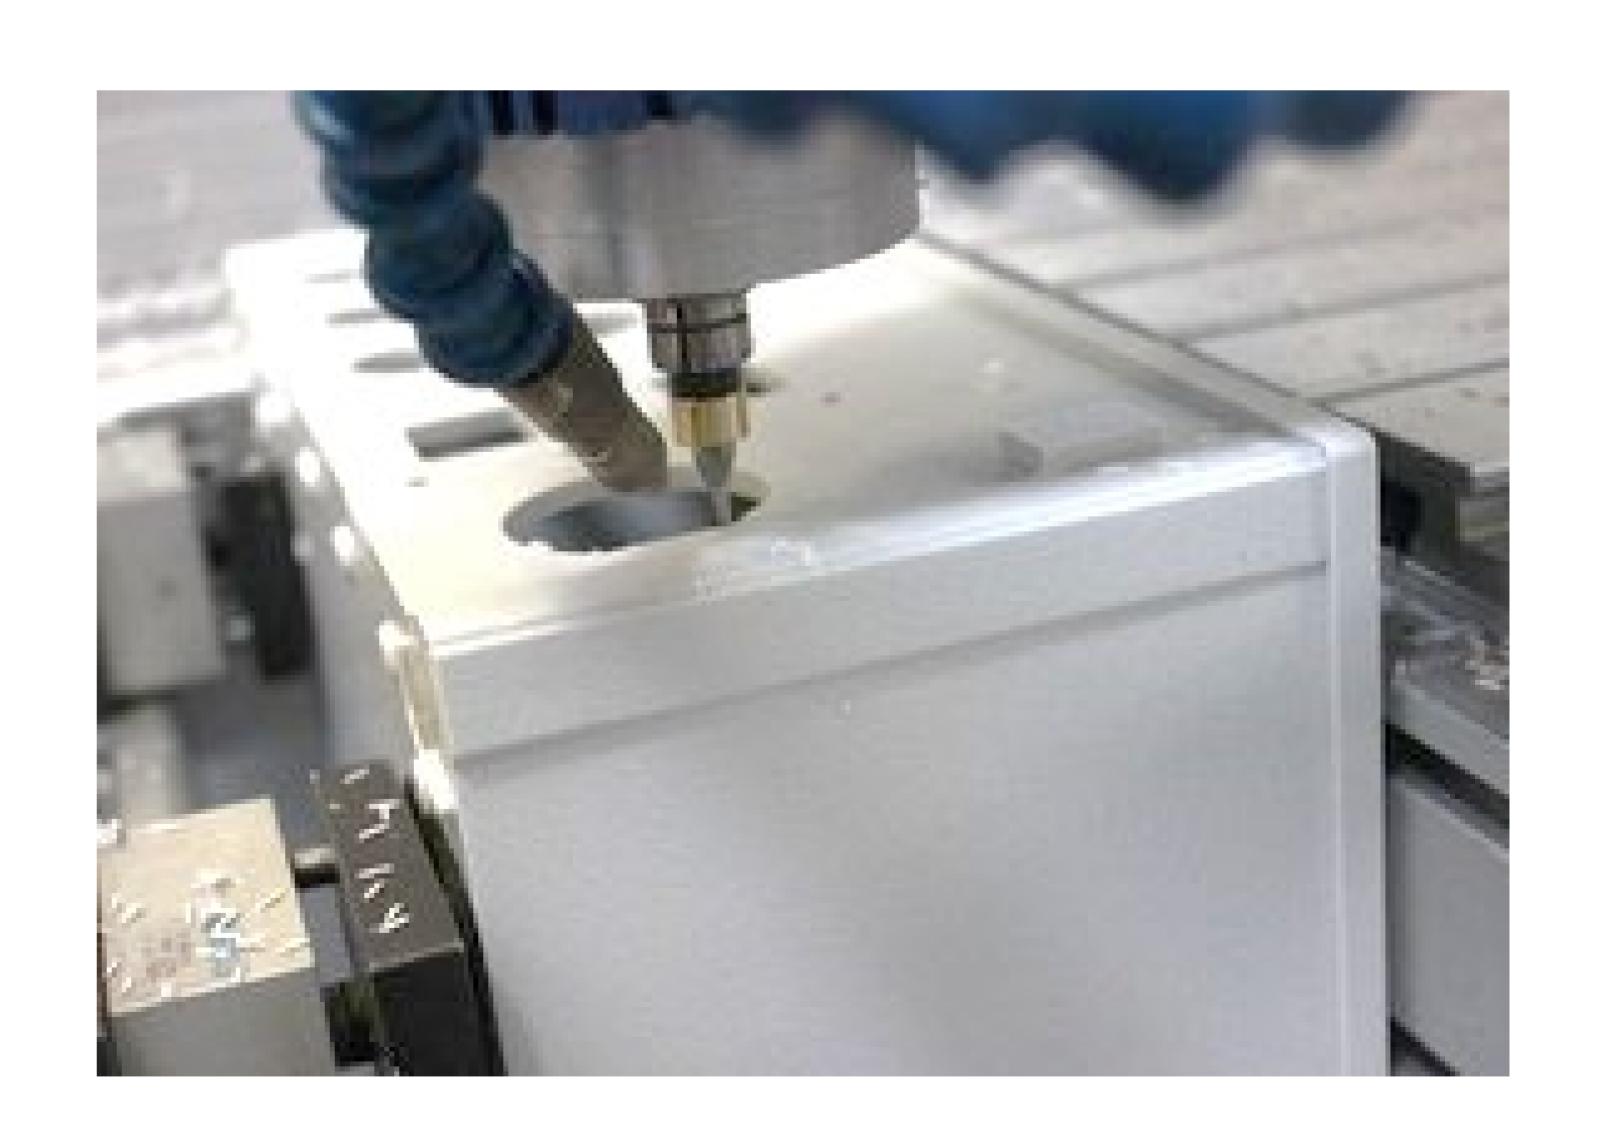

All Fibox enclosures can be customized to meet your requirements. Sophisticated CNC machinery can fabricate enclosures with holes, cutouts, recesses, and more. Enclosures can be painted, nomenclature can be silk-screened, and accessories can be installed...resulting in delivery of a completed mechanical assembly.

At our Baltimore service center, Fibox maintains a customization facility, staffed with application engineers, CAD and CAM programmers, and equipped with modern CNC machinery specifically designed and built for precision machining. Many packaging solutions utilize Fibox accessories to improve the functionality of the enclosure system.