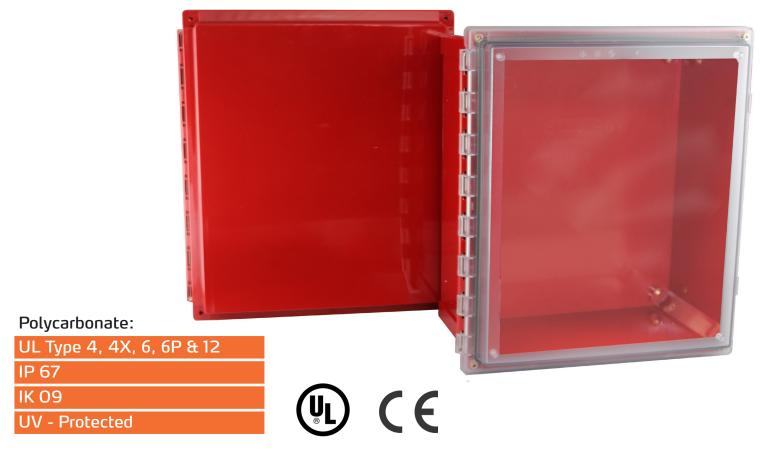

## Make Your Competition See Red!

Reengineered for the fire control and fire suppression system industries, the ARCA RED is available in RAL3002 red, for when your products need to stand out from the background!

The ARCA RED non-metallic enclosure series provides users of traditional electrical junction boxes an easy upgrade path for a robust, high-performance solution. ARCA RED enclosures are available in standard JIC industry dimensions, with either screw or hinge cover design.

Fibox stocks the 14127 and 12106 for faster delivery. Contact your local Fibox representative for other available sizes and ordering details.

The ARCA RED series ranges in size from  $6.0'' \times 6.0'' \times 4.0''$  to  $24.0'' \times 24.0'' \times 10.0''$  with matching red raised covers. Many sizes are available with raised transparent covers, and knock-out bases.