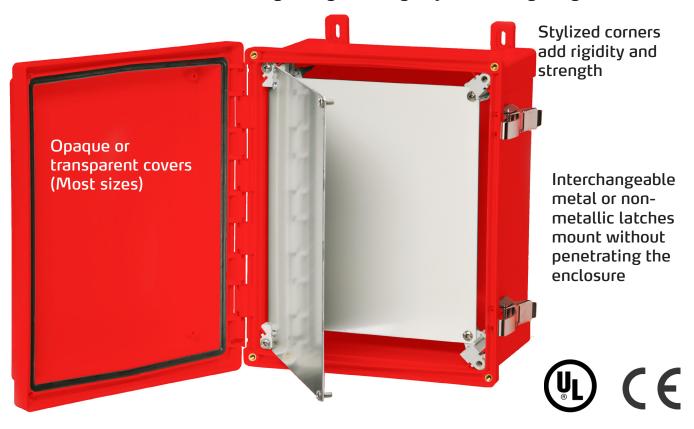

Overlapping cover for strength and increased gasket protection

Molded continuous hinge features a compact profile, adding strength and rigidity

Wall fastening lugs included; optional mounting flanges

Oversized, formed in place seamless PUR gasket

Industry standard 10-32 brass inserts

Optional hinged panels, or mount fixed front plates without additional components

Fibox maintains a stock of the 14127 with a limited stock of the 12106 series, and all other sizes require advance notice, contact your local Fibox representative for ordering details.